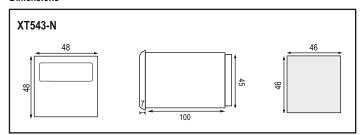

|

## **Auxiliary Supply Specifications**

| Supply Voltage    | 90 to 270V AC (50 / 60Hz),<br>-15% to 10% tolerance |
|-------------------|-----------------------------------------------------|
| Power Consumption | 4VA max                                             |

### **Environmental Specifications**

| Temperature                 | Operating: 0 to 50°C (32 to 122°F)<br>Storage: -20 to 75°C (-4 to 167°F) |
|-----------------------------|--------------------------------------------------------------------------|
| Humidity (non - condensing) | 95% RH                                                                   |

## **Mechanical Specifications**

| Mounting | Panel Mount |
|----------|-------------|
| Weight   | 160gms      |

### **Dimensions**



### **Terminal Connections**



www.selec.com

## TIMING DIAGRAMS





## 2. Cyclic ON first, Cyclic OFF first modes :



Typical application of Continuous start and reset in On delay mode :



### Typical application of Gate start :



## **Ordering Information**

| Product Code | Supply Voltage     |
|--------------|--------------------|
| XT543-N      | 90 to 270V AC / DC |

www.selec.com 2