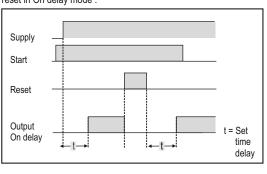

## TIMING DIAGRAMS

## 2. Cyclic ON first, Cyclic OFF first modes :

Typical application of Continuous start and reset in On delay mode :