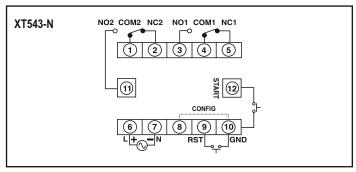

|

## **Auxiliary Supply Specifications**

| Supply Voltage    | 90 to 270V AC (50 / 60Hz),<br>-15% to 10% tolerance |
|-------------------|-----------------------------------------------------|
| Power Consumption | 4VA max                                             |

### **Environmental Specifications**

| Temperature                 | Operating: 0 to 50°C (32 to 122°F)<br>Storage: -20 to 75°C (-4 to 167°F) |
|-----------------------------|--------------------------------------------------------------------------|
| Humidity (non - condensing) | 95% RH                                                                   |

## **Mechanical Specifications**

| Mounting | Panel Mount |
|----------|-------------|
| Weight   | 160gms      |

### **Dimensions**



### **Terminal Connections**



www.selec.com

## TIMING DIAGRAMS





## 2. Cyclic ON first, Cyclic OFF first modes :



Typical application of Continuous start and reset in On delay mode :



### Typical application of Gate start :



## **Ordering Information**

| Product Code | Supply Voltage     |
|--------------|--------------------|
| XT543-N      | 90 to 270V AC / DC |

www.selec.com 2