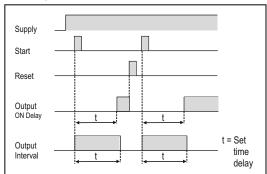

## TIMING DIAGRAMS

## 2. Cyclic ON first, Cyclic OFF first modes :

Typical application of Continuous start and reset in On delay mode :