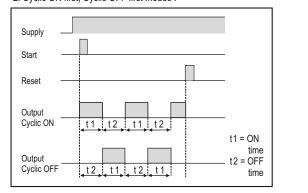

## TIMING DIAGRAMS

## 2. Cyclic ON first, Cyclic OFF first modes :

Typical application of Continuous start and reset in On delay mode :