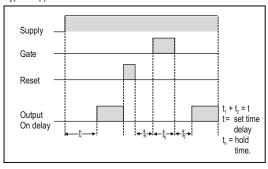

nsumption | 4VA max                                             |

### **Environmental Specifications**

| Temperature                 | Operating: 0 to 50°C (32 to 122°F)<br>Storage: -20 to 75°C (-4 to 167°F) |
|-----------------------------|--------------------------------------------------------------------------|
| Humidity (non - condensing) | 95% RH                                                                   |

## **Mechanical Specifications**

| Mounting | Panel Mount |
|----------|-------------|
| Weight   | 160gms      |

### **Dimensions**



### **Terminal Connections**



www.selec.com

## TIMING DIAGRAMS





## 2. Cyclic ON first, Cyclic OFF first modes :



Typical application of Continuous start and reset in On delay mode :



### Typical application of Gate start :



## **Ordering Information**

| Product Code | Supply Voltage     |
|--------------|--------------------|
| XT543-N      | 90 to 270V AC / DC |

www.selec.com 2